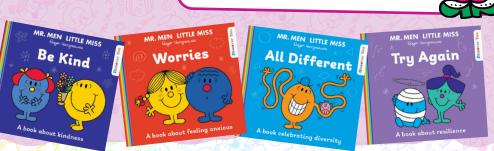

#### **ALL DIFFERENT**

LET'S CELEBRATE OUR DIFFERENCES

MR. MEN LITTLE MISS

# TRY AGAIN LET'S WORK ON RESILIENCE

Are you able to bounce back when challenges come your way?
This is what being resilient means. Can you think of one thing you find difficult and struggle with? Try drawing it.

#### **BE KIND**

THINK ABOUT KINDNESS

It can be difficult to be kind.
But sometimes even a small act of kindness can
make a difference. Oraw a memory from a time
when you were nice to someone.

Which of these items do you associate with kindness, and why? Circle them, and think of a way to be kind using them.

#### **WORRIES**