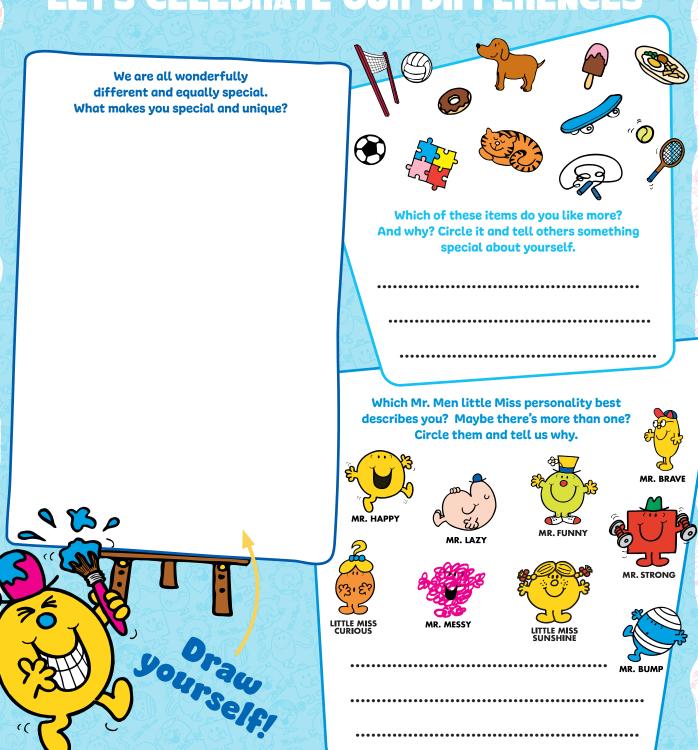

MR. MEN LITTLE MISS

#### **ALL DIFFERENT**

LET'S CELEBRATE OUR DIFFERENCES







MR. MEN LITTLE MISS

# TRY AGAIN LET'S WORK ON RESILIENCE

Are you able to bounce back when challenges come your way?
This is what being resilient means. Can you think of one thing you find difficult and struggle with? Try drawing it.



What would you do to help your friends overcome their fears and keep going? Oraw a picture!









MR. MEN LITTLE MISS

#### **BE KIND**

THINK ABOUT KINDNESS



It can be difficult to be kind.
But sometimes even a small act of kindness can
make a difference. Oraw a memory from a time
when you were nice to someone.

Which of these items do you associate with kindness, and why? Circle them, and think of a way to be kind using them.







Kindness is given, but it is also received. Can you think of a time when you were grateful for someone being kin