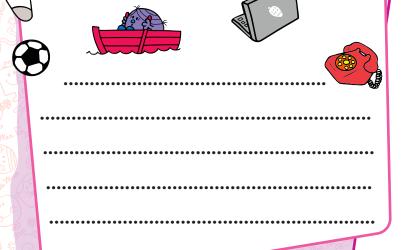

# TRY AGAIN LET'S WORK ON RESILIENCE

Are you able to bounce back when challenges come your way?
This is what being resilient means. Can you think of one thing you find difficult and struggle with? Try drawing it.