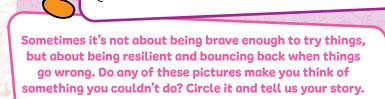

# TRY AGAIN LET'S WORK ON RESILIENCE

Are you able to bounce back when challenges come your way?
This is what being resilient means. Can you think of one thing you find difficult and struggle with? Try drawing it.